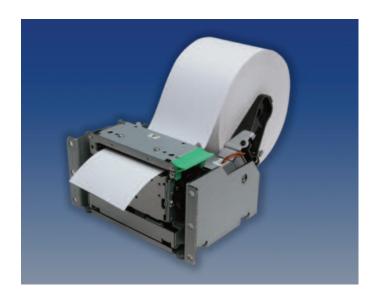

## **Star NP2411**

- Jam Proof Auto Cutter
- Low Profile
- Supports 58mm Wide Paper
- Small Footprint
- Easy Paper Loading
- Simplified Design for Easy Installation

Clamshell Print Head

Optional Bezel

## Two Inch Thermal Kiosk Printer with Auto Cutter

The NP-2411 is the perfect solution for any application requiring an economical kiosk printer with a small foot print. A unique clamshell design print head makes paper loading extremely easy and its paper holder brackets are adjustable to support larger paper roll sizes. Additionally, messy paper jams are a thing of the past with the jam proof auto cutter, increasing uninterrupted stand-alone operation time.