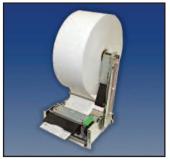

## **Star NP2411**

- Jam Proof Auto Cutter
- Low Profile
- Supports 58mm Wide Paper
- Small Footprint
- Easy Paper Loading
- Simplified Design for Easy Installation

Clamshell Print Head

Optional Bezel

## Two Inch Thermal Kiosk Printer with Auto Cutter

The NP-2411 is the perfect solution for any application requiring an economical kiosk printer with a small foot print. A unique clamshell design print head makes paper loading extremely easy and its paper holder brackets are adjustable to support larger paper roll sizes. Additionally, messy paper jams are a thing of the past with the jam proof auto cutter, increasing uninterrupted stand-alone operation time.