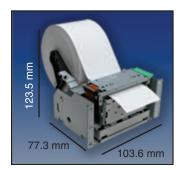

Optional Large Paper Roll Holder

Small Footprint

## **NP-2411 Specifications**

|                                                                                                                            | 2 Inch Thermal Kiosk Printer with Auto Cutter                                                                      |                                                                                                                                                 |
|----------------------------------------------------------------------------------------------------------------------------|--------------------------------------------------------------------------------------------------------------------|-------------------------------------------------------------------------------------------------------------------------------------------------|
| Features / Benefits                                                                                                        |                                                                                                                    | 150                                                                                                                                             |
|                                                                                                                            | High Speed                                                                                                         | 150 mm/sec print speed                                                                                                                          |
|                                                                                                                            | Economical                                                                                                         | Offers the key features and reliability of the NP-3511 at a lower cost                                                                          |
|                                                                                                                            | Clamshell Print Head                                                                                               | Clamshell-type print head makes clearing difficult paper loading a thing of the past! Simply lift the print head up and slide the paper through |
|                                                                                                                            | Lock-Free Auto Cutter                                                                                              | Provides the demanded reliability and uptime required in stand alone applications                                                               |
|                                                                                                                            | 2 Inch Paper Width                                                                                                 | Prints standard width tickets or receipts to best fit specific application requirements                                                         |
|                                                                                                                            | Low Profile                                                                                                        | Small size to fit into small spaces                                                                                                             |
|                                                                                                                            | Various Operating System Support                                                                                   | Windows XP/2000/Vista and Linux CUPS drivers available to allow integration into a wide variety of fields                                       |
| Connectivity  Note: Connections in <b>bold</b> are supported;                                                              | 9-Pin Serial 25-Pin Serial Parallel USB Dual 9-Pin Serial/USB                                                      |                                                                                                                                                 |
| grayed-out connection types may be supported by other printer receipt models.                                              | Ethernet                                                                                                           |                                                                                                                                                 |
| Drivers                                                                                                                    | Windows 2000<br>Windows XP<br>Windows Vista                                                                        |                                                                                                                                                 |
| Note: Drivers in <b>bold</b> are supported; grayed-out operating systems may be supported by other printer receipt models. | Linux                                                                                                              |                                                                                                                                                 |
| Optional Accessories                                                                                                       | Power Supply (PS60A) Bezel (BEZ-230) Large Paper Roll Holder (UPH-2411)                                            |                                                                                                                                                 |
| Technical Specifications                                                                                                   | Print Method: Direct Thermal Print Speed: 150 mm/sec Paper Width: 58mm Print Width: 54mm Paper Roll Diameter: 83mm | Operating Voltage: 24V DC Resolution: 8 dots/mm Print Head Life: 100km Dimensions: W=103.6 mm, H=123.5mm, D=77.3mm                              |
| Warranty                                                                                                                   | 1 Year Limited Warranty                                                                                            |                                                                                                                                                 |
| For Further Information                                                                                                    | Sales: 1-800-782-7636 x107<br>Technical Support: 1-800-782-7636 x105                                               | Web: http://www.starmicronics.com                                                                                                               |