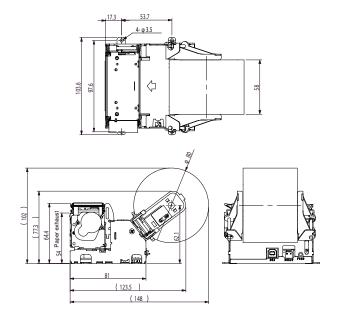

## **NP-2411 Specifications**

|                                                                                                                            | 2 Inch Thermal Kiosk Printer with Auto Cutter                                                                      |                                                                                                                                                 |
|----------------------------------------------------------------------------------------------------------------------------|--------------------------------------------------------------------------------------------------------------------|-------------------------------------------------------------------------------------------------------------------------------------------------|
| Features / Benefits                                                                                                        |                                                                                                                    | 150                                                                                                                                             |
|                                                                                                                            | High Speed                                                                                                         | 150 mm/sec print speed                                                                                                                          |
|                                                                                                                            | Economical                                                                                                         | Offers the key features and reliability of the NP-3511 at a lower cost                                                                          |
|                                                                                                                            | Clamshell Print Head                                                                                               | Clamshell-type print head makes clearing difficult paper loading a thing of the past! Simply lift the print head up and slide the paper through |
|                                                                                                                            | Lock-Free Auto Cutter                                                                                              | Provides the demanded reliability and uptime required in stand alone applications                                                               |
|                                                                                                                            | 2 Inch Paper Width                                                                                                 | Prints standard width tickets or receipts to best fit specific application requirements                                                         |
|                                                                                                                            | Low Profile                                                                                                        | Small size to fit into small spaces                                                                                                             |
|                                                                                                                            | Various Operating System Support                                                                                   | Windows XP/2000/Vista and Linux CUPS drivers available to allow integration into a wide variety of fields                                       |
| Connectivity  Note: Connections in <b>bold</b> are supported;                                                              | 9-Pin Serial 25-Pin Serial Parallel USB Dual 9-Pin Serial/USB                                                      |                                                                                                                                                 |
| grayed-out connection types may be supported by other printer receipt models.                                              | Ethernet                                                                                                           |                                                                                                                                                 |
| Drivers                                                                                                                    | Windows 2000<br>Windows XP<br>Windows Vista                                                                        |                                                                                                                                                 |
| Note: Drivers in <b>bold</b> are supported; grayed-out operating systems may be supported by other printer receipt models. | Linux                                                                                                              |                                                                                                                                                 |
| Optional Accessories                                                                                                       | Power Supply (PS60A) Bezel (BEZ-230) Large Paper Roll Holder (UPH-2411)                                            |                                                                                                                                                 |
| Technical Specifications                                                                                                   | Print Method: Direct Thermal Print Speed: 150 mm/sec Paper Width: 58mm Print Width: 54mm Paper Roll Diameter: 83mm | Operating Voltage: 24V DC Resolution: 8 dots/mm Print Head Life: 100km Dimensions: W=103.6 mm, H=123.5mm, D=77.3mm                              |
| Warranty                                                                                                                   | 1 Year Limited Warranty                                                                                            |                                                                                                                                                 |
| For Further Information                                                                                                    | Sales: 1-800-782-7636 x107<br>Technical Support: 1-800-782-7636 x105                                               | Web: http://www.starmicronics.com                                                                                                               |