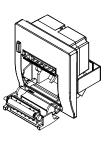

## Two Inch Panel Mount Printer with Auto Cutter

With its low voltage operation and a light weight, super compact design, the NP-2025 is the perfect printer for any panel mount application requiring an auto cutter. It can easily be mounted in places where space is limited. The NP-2025 is available with or without a top cover to fit different application requirements.

Drop-In Paper Loading

Panel Mount Design

Easy Cover Open