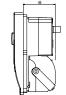

## Two Inch Panel Mount Printer with Auto Cutter

With its low voltage operation and a light weight, super compact design, the NP-2025 is the perfect printer for any panel mount application requiring an auto cutter. It can easily be mounted in places where space is limited. The NP-2025 is available with or without a top cover to fit different application requirements.

## **NP-2025 Specifications**

|                                                                                                                                             | 2 Inch Panel Mount Printer with Auto Cutter                                                                                                                        |                                                                                                                                                          |
|---------------------------------------------------------------------------------------------------------------------------------------------|--------------------------------------------------------------------------------------------------------------------------------------------------------------------|----------------------------------------------------------------------------------------------------------------------------------------------------------|
| Features / Benefits                                                                                                                         | Low Profile                                                                                                                                                        | Small size to fit into small spaces                                                                                                                      |
|                                                                                                                                             | Panel Mount Configuration                                                                                                                                          | Provides a space-saving, reliable solution                                                                                                               |
|                                                                                                                                             | Near End Paper Sensor                                                                                                                                              | Alerts users when the paper is low to ensure continued operation                                                                                         |
|                                                                                                                                             | Low Voltage Operation                                                                                                                                              | Conserve power usage                                                                                                                                     |
|                                                                                                                                             | 2 Inch Paper Width                                                                                                                                                 | Prints on small width documents                                                                                                                          |
|                                                                                                                                             | Auto Cutter                                                                                                                                                        | Caters to specific demands of certain applications                                                                                                       |
|                                                                                                                                             | Available With or Without Top Cover                                                                                                                                | Choose the model that best fits the application                                                                                                          |
|                                                                                                                                             | Various Operating System Support                                                                                                                                   | Windows XP/2000/Vista and Linux CUPS drivers available to allow integration into a wide variety of fields                                                |
| Connectivity  Note: Connections in <b>bold</b> are supported; grayed-out connection types may be supported by other printer receipt models. | 9-Pin Serial 25-Pin Serial Parallel USB Dual 9-Pin Serial/USB Ethernet                                                                                             |                                                                                                                                                          |
| Drivers  Note: Drivers in <b>bold</b> are supported; grayed-out operating systems may be supported by other printer receipt models.         | Windows 2000<br>Windows XP<br>Windows Vista<br>Linux                                                                                                               |                                                                                                                                                          |
| Optional Accessories                                                                                                                        | AC Adapter Power Supply (PSNP2)<br>AC Brick Power Supply (PSNP6)                                                                                                   |                                                                                                                                                          |
| Technical Specifications                                                                                                                    | Print Method: Direct Thermal Print Speed: 50 mm/sec @ 8.5V 20 mm/sec @ 5V Paper Width: 58mm Print Width: 50mm Paper Roll Diameter: 50mm Operating Voltage: 5V-8.5V | Resolution: 8 dots/mm Print Head Life: 50km Dimensions: NP-2025A with Cover: W=114 mm, H=71mm, D=120mm NP-2025B without Cover: W=108 mm, H=67mm, D=115mm |
| Warranty                                                                                                                                    | 1 Year Limited Warranty                                                                                                                                            |                                                                                                                                                          |
| For Further Information                                                                                                                     | Sales: 1-800-782-7636 x107<br>Technical Support: 1-800-782-7636 x105                                                                                               | Web: http://www.starmicronics.com                                                                                                                        |