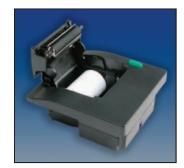

## **Star NP2025**

- Auto Cutter
- Low Voltage
- Very Compact
- Cost Effective
- Near End Sensor Included
- Supports 58mm Wide Paper

## Two Inch Panel Mount Printer with Auto Cutter

With its low voltage operation and a light weight, super compact design, the NP-2025 is the perfect printer for any panel mount application requiring an auto cutter. It can easily be mounted in places where space is limited. The NP-2025 is available with or without a top cover to fit different application requirements.

















Drop-In Paper Loading



Panel Mount Design



Easy Cover Open







## **NP-2025 Specifications**

|                                                                                                                                             | 2 Inch Panel Mount Printer with Auto Cutter                                                                                                                        |                                                                                                                                                          |
|---------------------------------------------------------------------------------------------------------------------------------------------|------------------------------------------------------------------------------------------