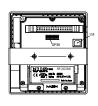

## **Star NP2025**

- Auto Cutter
- Low Voltage
- Very Compact
- Cost Effective
- Near End Sensor Included
- Supports 58mm Wide Paper

## Two Inch Panel Mount Printer with Auto Cutter

With its low voltage operation and a light weight, super compact design, the NP-2025 is the perfect printer for any panel mount application requiring an auto cutter. It can easily be mounted in places where space is limited. The NP-2025 is available with or without a top cover to fit different application requirements.

















Drop-In Paper Loading



Panel Mount Design



Easy Cover Open







## **NP-2025 Specifications**

|                                                                                                                                             | 2 Inch Panel Mount Printer with Auto Cutter                                                                                                                        |                                                                                                                                                          |
|---------------------------------------------------------------------------------------------------------------------------------------------|------------------------------------------------------------------------------