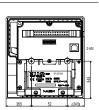

## **NP-2025 Specifications**

|                                                                                                                                             | 2 Inch Panel Mount Printer with Auto Cutter                                                                                                                        |                                                                                                                                                          |
|---------------------------------------------------------------------------------------------------------------------------------------------|--------------------------------------------------------------------------------------------------------------------------------------------------------------------|----------------------------------------------------------------------------------------------------------------------------------------------------------|
| Features / Benefits                                                                                                                         | Low Profile                                                                                                                                                        | Small size to fit into small spaces                                                                                                                      |
|                                                                                                                                             | Panel Mount Configuration                                                                                                                                          | Provides a space-saving, reliable solution                                                                                                               |
|                                                                                                                                             | Near End Paper Sensor                                                                                                                                              | Alerts users when the paper is low to ensure continued operation                                                                                         |
|                                                                                                                                             | Low Voltage Operation                                                                                                                                              | Conserve power usage                                                                                                                                     |
|                                                                                                                                             | 2 Inch Paper Width                                                                                                                                                 | Prints on small width documents                                                                                                                          |
|                                                                                                                                             | Auto Cutter                                                                                                                                                        | Caters to specific demands of certain applications                                                                                                       |
|                                                                                                                                             | Available With or Without Top Cover                                                                                                                                | Choose the model that best fits the application                                                                                                          |
|                                                                                                                                             | Various Operating System Support                                                                                                                                   | Windows XP/2000/Vista and Linux CUPS drivers available to allow integration into a wide variety of fields                                                |
| Connectivity  Note: Connections in <b>bold</b> are supported; grayed-out connection types may be supported by other printer receipt models. | 9-Pin Serial 25-Pin Serial Parallel USB Dual 9-Pin Serial/USB Ethernet                                                                                             |                                                                                                                                                          |
| Drivers  Note: Drivers in <b>bold</b> are supported; grayed-out operating systems may be supported by other printer receipt models.         | Windows 2000<br>Windows XP<br>Windows Vista<br>Linux                                                                                                               |                                                                                                                                                          |
| Optional Accessories                                                                                                                        | AC Adapter Power Supply (PSNP2)<br>AC Brick Power Supply (PSNP6)                                                                                                   |                                                                                                                                                          |
| Technical Specifications                                                                                                                    | Print Method: Direct Thermal Print Speed: 50 mm/sec @ 8.5V 20 mm/sec @ 5V Paper Width: 58mm Print Width: 50mm Paper Roll Diameter: 50mm Operating Voltage: 5V-8.5V | Resolution: 8 dots/mm Print Head Life: 50km Dimensions: NP-2025A with Cover: W=114 mm, H=71mm, D=120mm NP-2025B without Cover: W=108 mm, H=67mm, D=115mm |
| Warranty                                                                                                                                    | 1 Year Limited Warranty                                                                                                                                            |                                                                                                                                                          |
| For Further Information                                                                                                                     | Sales: 1-800-782-7636 x107<br>Technical Support: 1-800-782-7636 x105                                                                                               | Web: http://www.starmicronics.com                                                                                                                        |