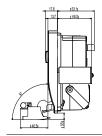

## Two Inch Panel Mount Printer with Auto Cutter

With its low voltage operation and a light weight, super compact design, the NP-2025 is the perfect printer for any panel mount application requiring an auto cutter. It can easily be mounted in places where space is limited. The NP-2025 is available with or without a top cover to fit different application requirements.

## **NP-2025 Specifications**

|                                                                                                                                             | 2 Inch Panel Mount Printer with Auto Cutter                                                                                                                        |                                                                                                                                                          |
|---------------------------------------------------------------------------------------------------------------------------------------------|--------------------------------------------------------------------------------------------------------------------------------------------------------------------|----------------------------------------------------------------------------------------------------------------------------------------------------------|
| Features / Benefits                                                                                                                         | Low Profile                                                                                                                                                        | Small size to fit into small spaces                                                                                                                      |
|                                                                                                                                             | Panel Mount Configuration                                                                                                                                          | Provides a space-saving, reliable solution                                                                                                               |
|                                                                                                                                             | Near End Paper Sensor                                                                                                                                              | Alerts users when the paper is low to ensure continued operation                                                                                         |
|                                                                                                                                             | Low Voltage Operation                                                                                                                                              | Conserve power usage                                                                                                                                     |
|                                                                                                                                             | 2 Inch Paper Width                                                                                                                                                 | Prints on small width documents                                                                                                                          |
|                                                                                                                                             | Auto Cutter                                                                                                                                                        | Caters to specific demands of certain applications                                                                                                       |
|                                                                                                                                             | Available With or Without Top Cover                                                                                                                                | Choose the model that best fits the application                                                                                                          |
|                                                                                                                                             | Various Operating System Support                                                                                                                                   | Windows XP/2000/Vista and Linux CUPS drivers available to allow integration into a wide variety of fields                                                |
| Connectivity  Note: Connections in <b>bold</b> are supported; grayed-out connection types may be supported by other printer receipt models. | 9-Pin Serial 25-Pin Serial Parallel USB Dual 9-Pin Serial/USB Ethernet                                                                                             |                                                                                                                                                          |
| Drivers  Note: Drivers in <b>bold</b> are supported; grayed-out operating systems may be supported by other printer receipt models.         | Windows 2000<br>Windows XP<br>Windows Vista<br>Linux                                                                                                               |                                                                                                                                                          |
| Optional Accessories                                                                                                                        | AC Adapter Power Supply (PSNP2)<br>AC Brick Power Supply (PSNP6)                                                                                                   |                                                                                                                                                          |
| Technical Specifications                                                                                                                    | Print Method: Direct Thermal Print Speed: 50 mm/sec @ 8.5V 20 mm/sec @ 5V Paper Width: 58mm Print Width: 50mm Paper Roll Diameter: 50mm Operating Voltage: 5V-8.5V | Resolution: 8 dots/mm Print Head Life: 50km Dimensions: NP-2025A with Cover: W=114 mm, H=71mm, D=120mm NP-2025B without Cover: W=108 mm, H=67mm, D=115mm |
| Warranty                                                                                                                                    | 1 Year Limited Warranty                                                                                                                                            |                                                                                                                                                          |
| For Further Information                                                                                                                     | Sales: 1-800-782-7636 x107<br>Technical Support: 1-800-782-7636 x105                                                                                               | Web: http://www.starmicronics.com                                                                                                                        |