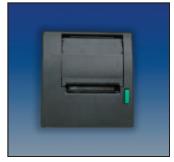

## Two Inch Panel Mount Printer with Auto Cutter

With its low voltage operation and a light weight, super compact design, the NP-2025 is the perfect printer for any panel mount application requiring an auto cutter. It can easily be mounted in places where space is limited. The NP-2025 is available with or without a top cover to fit different application requirements.

## **Star NP2025**

- Auto Cutter
- Low Voltage
- Very Compact
- Cost Effective
- Near End Sensor Included
- Supports 58mm Wide Paper