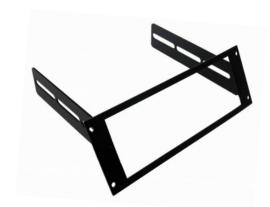

## Keep it safe with low-profile Mounting Solutions

New angled equipment brackets keep your equipment and computer mounting solution as low-profile as possible. This 30° angled bracket allows long radio and control heads to be mounted in C-SM series with minimal protrusion. For best results the bracket and equipment should be mounted at the top of the console to maximize depth.

## Part numbers available:

- C-EB30-MMT-1P-A
- C-EB30-MCS-1P-A
- C-EB40-PAN-1P-A

Part # C-EB30-MMT-1P-A shown