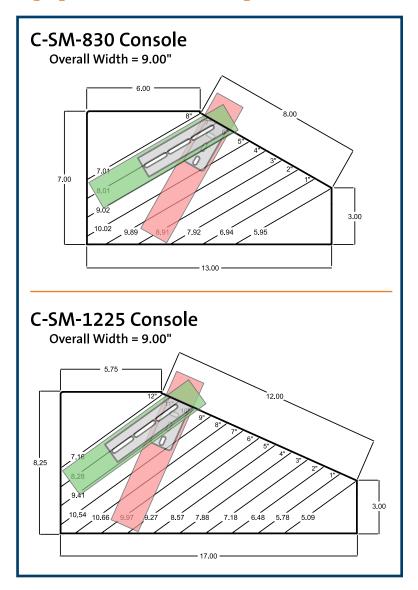

## Keep it safe with low-profile Mounting Solutions

New angled equipment brackets keep your equipment and computer mounting solution as low-profile as possible. This 30° angled bracket allows long radio and control heads to be mounted in C-SM series with minimal protrusion. For best results the bracket and equipment should be mounted at the top of the console to maximize depth.

## **Equipment bracket comparison**

www.L-TronDirect.com 800-830-9523 info@L-Tron.com