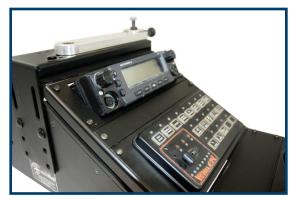

## Keep it safe with low-profile Mounting Solutions

New angled equipment brackets keep your equipment and computer mounting solution as low-profile as possible. This 30° angled bracket allows long radio and control heads to be mounted in C-SM series with minimal protrusion. For best results the bracket and equipment should be mounted at the top of the console to maximize depth.

## Part numbers available:

- C-EB30-MMT-1P-A
- C-EB30-MCS-1P-A
- C-EB40-PAN-1P-A

Part # C-EB30-MMT-1P-A shown